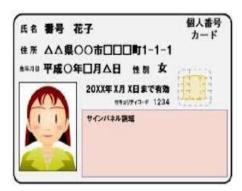

#### AND either

- 1. U.S. Passport with valid landing permission
- 2. Resident Card with valid visa and landing permission

Japanese Nationals (one of the following is REQUIRED)

- 1. Japanese Passport
- 2. Resident Card with picture
- 3. MyNumber card with picture
- 4. Japanese Driver's License with supplemental documents

# Supplements for Japanese Driver's License

One of six documents below

#1

#2

#4

#5

**Basic Resident Registration Card** (Jumin Kihon Daicho Card)

**Pictured Form Only** 