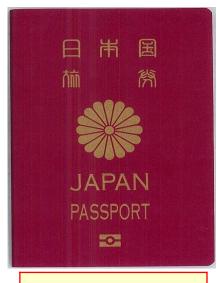

#### AND either

- 1. U.S. Passport with valid landing permission
- 2. Resident Card with valid visa and landing permission

Japanese Nationals (one of the following is REQUIRED)

- 1. Japanese Passport
- 2. Resident Card with picture
- 3. MyNumber card with picture
- 4. Japanese Driver's License with supplemental documents

Japan/Foreign Passport

Valid visa required for non-Japanese

ID is not required for minors under 12 years old.

Note: Must be escorted by their parent, or approved guardian after 1700 hrs. Approved guardian must provide Guardian Agreement Form.