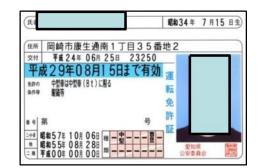

# Sample of Proper Identification for Guests

Must present one of the below listed official IDs:

My Number Card (Kojin Bango Card) Pictured Form Only

Japanese Driver's License

Must have additional

document

See next page

# Supplements for Japanese Driver's License

One of six documents below

#1

#2

#4

#5

**Basic Resident Registration Card** (Jumin Kihon Daicho Card)

**Pictured Form Only** 