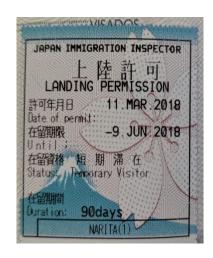

#### AND either

- 1. U.S. Passport with valid landing permission
- 2. Resident Card with valid visa and landing permission

Japanese Nationals (one of the following is REQUIRED)

- 1. Japanese Passport
- 2. Resident Card with picture
- 3. MyNumber card with picture
- 4. Japanese Driver's License with supplemental documents

#### All Other Nationalities

- 1. Passport with a valid landing permission
- 2. Resident Card with a valid visa and landing permission

**Note:** Guests who are processing a visa or who have a visa application in a pending status are not authorized to enter base. Please contact your guest's embassy or a Japanese Immigration office for more information.