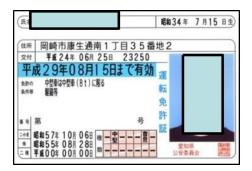

#### AND either

- 1. U.S. Passport with valid landing permission
- 2. Resident Card with valid visa and landing permission

Japanese Nationals (one of the following is REQUIRED)

- 1. Japanese Passport
- 2. Resident Card with picture
- 3. MyNumber card with picture
- 4. Japanese Driver's License with supplemental documents

# Supplements for Japanese Driver's License

One of six documents below

#1

#2

#4

#5

**Basic Resident Registration Card** (Jumin Kihon Daicho Card)

**Pictured Form Only** 