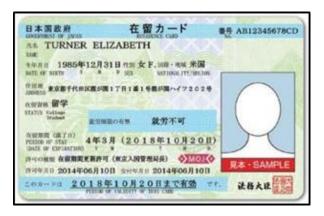

#### AND either

- 1. U.S. Passport with valid landing permission
- 2. Resident Card with valid visa and landing permission

Japanese Nationals (one of the following is REQUIRED)

- 1. Japanese Passport
- 2. Resident Card with picture
- 3. MyNumber card with picture
- 4. Japanese Driver's License with supplemental documents

#### All Other Nationalities

- 1. Passport with a valid landing permission
- 2. Resident Card with a valid visa and landing permission

**Note:** Guests who are processing a visa or who have a visa application in a pending status are not authorized to enter base. Please contact your guest's embassy or a Japanese Immigration office for more information.

- Non- Japanese nationals must present Passport or Resident Card.
- US citizens must provide full SSN for DBIDS registration.

Resident Card Both visa and expiration date must be valid.

**Special Resident Permanent Certificate** 

# **Resident Card**