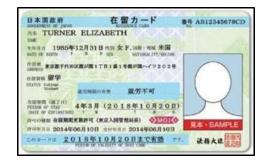

#### AND either

- 1. U.S. Passport with valid landing permission
- 2. Resident Card with valid visa and landing permission

Japanese Nationals (one of the following is REQUIRED)

- 1. Japanese Passport
- 2. Resident Card with picture
- 3. MyNumber card with picture
- 4. Japanese Driver's License with supplemental documents

- Non- Japanese nationals must present Passport or Resident Card.
- US citizens must provide full SSN for DBIDS registration.

Resident Card Both visa and expiration date must be valid.

**Special Resident Permanent Certificate** 

# **Resident Card**